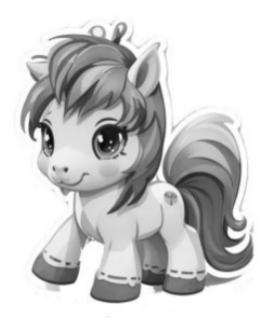

## 09 Free Grayscale Coloring Page

This is an adult, 18+ coloring channel where I am sharing my coloring journey.

A graphic and pdf that you may download and color yourself and use to create items for both personal and business uses.

## Steps used:

- 1. Color the entire area with the light pencil
- 2. Color the midtone grayscale areas with the medium pencil
- 3. Color the darkest grayscale areas with the dark pencil
- 4. Repeat steps 1 and 2 until happy with result
- 5. Blend the entire area with the light pencil