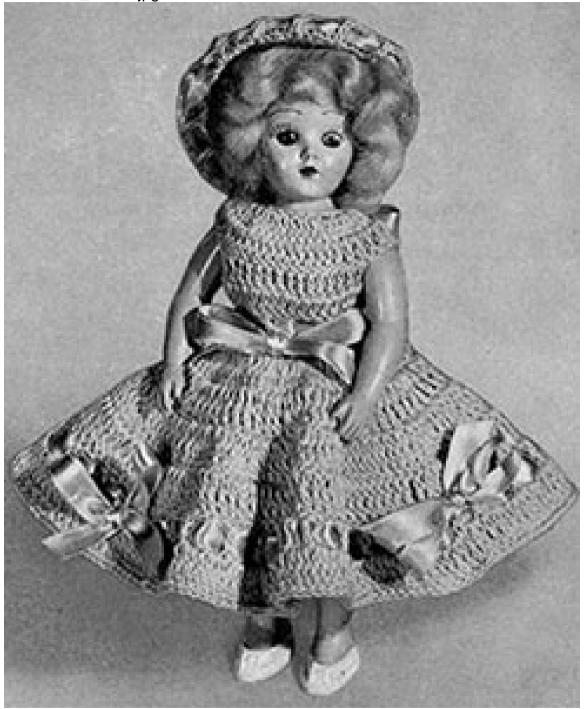

FINISHING: **Run the narrow ribbon through the row of spaces on hat and dress as in illustration.**