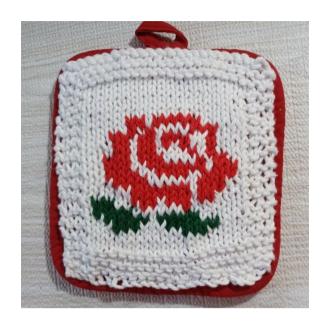

# KNIT POTHOLDER 24 ROSE

| р | 16 |   |   |   |   | x | X |   | X | X | X | X | X |   |   |   |   | 16 |   |
|---|----|---|---|---|---|---|---|---|---|---|---|---|---|---|---|---|---|----|---|
|   | 15 |   |   |   |   | X |   | X |   |   |   |   | x | X | X |   |   | 15 | k |
| р | 14 |   |   | X | x |   | X | X |   | x | x | X |   |   | x |   |   | 14 |   |
|   | 13 |   |   | X | X |   | X | X |   | x |   | X |   |   | X |   |   | 13 | k |
| р | 12 |   |   | X | X |   | X | X |   |   |   |   | X |   | X |   |   | 12 |   |
|   | 11 |   | X | X | x |   | X | X | x |   |   |   |   | x |   | X |   | 11 | k |
| р | 10 |   | X | X | x |   |   | X | x | X | X | X | X | x |   | X | х | 10 |   |
|   | 9  |   | X | X | X | X |   |   | X | X | X | X |   |   | X | X | Х | 9  | k |
| р | 8  |   |   | x | X | X | x |   |   |   |   |   |   | X | X | X |   | 8  |   |
|   | 7  |   |   |   |   | X | X | X | X | X | X | X |   | X | X | X |   | 7  | k |
| р | 6  | 0 | 0 |   |   | X | X | X | X | X | X | X |   | X | X |   |   | 8  |   |
|   | 5  | 0 | 0 | 0 | 0 |   | X | X |   | x | X | X |   |   |   |   |   | 5  | k |
| р | 4  | 0 | 0 | 0 | 0 |   |   |   |   |   |   |   |   |   |   |   |   | 4  |   |
|   | 3  |   | 0 | 0 | 0 | 0 | 0 |   | 0 | 0 | 0 | 0 | 0 |   |   |   |   | 3  | k |
| р | 2  |   |   | 0 | o | 0 |   |   |   | 0 | 0 | 0 | 0 | 0 | 0 |   |   | 2  |   |
|   | 1  |   |   |   |   |   |   |   |   |   |   | 0 | 0 | 0 |   |   |   | 1  | k |

Materials used. Peaches and Crème Yarn green and red Mainstays yarn white Knitting Needles size 6 (4 mm).

# Graph odd rows are knit from the right, the even rows are purl from the left.

Blank is white

x red

o green

R=right side

W= wrong side

#### Instructions

Cast on 24 with white

Knit 4 rows

**Knit white across** 

Knit 3, Purl white across to last 3 stitches, knit 3.

## Start graph pattern

Row 1 Knit 3 white, follow graph row 1, knit 3 white

Row 2 Knit 3 white, follow graph row 2, knit 3 white

Row 3 Knit 3 white, follow graph row 3, knit 3 white

Row 4 Knit 3 white, follow graph row 4, knit 3 white

Row 5 Knit 3 white, follow graph row 5, knit 3 white

Row 6 Knit 3 white, follow graph row 6, knit 3 white

Row 7 Knit 3 white, follow graph row 7, knit 3 white

Row 8 Knit 3 white, follow graph row 8, knit 3 white

Row 9 Knit 3 white, follow graph row 9, knit 3 white

Row 10 Knit 3 white, follow graph row 10, knit 3 white

Row 11 Knit 3 white, follow graph row 11, knit 3 white

Row 12 Knit 3 white, follow graph row 12, knit 3 white

Row 13 Knit 3 white, follow graph row 13, knit 3 white

Row 14 Knit 3 white, follow graph row 14, knit 3 white

Row 15 Knit 3 white, follow graph row 15, knit 3 white

Row 16 Knit 3 white, follow graph row 16, knit 3 white

## End of graph pattern

**Knit white across** 

Purl white across

Knit 3, Purl white across to last 3 stitches, knit 3.

Purl white across

Knit 3, Purl white across to last 3 stitches, knit 3.

Purl white across

Knit 3, Purl white across to last 3 stitches, knit 3.

Cast off in white